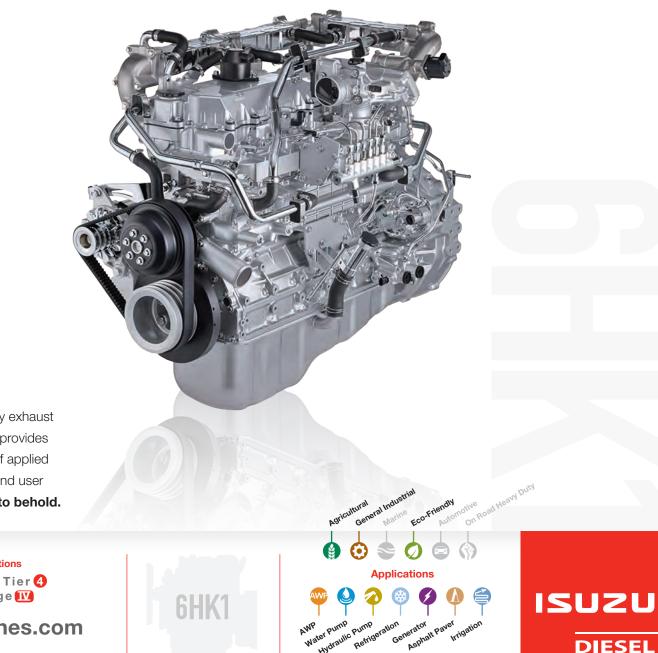

Dependable Power | 282 HP (210 KW) @ 1900 RPM (variable speed)

# BEAUTY FOR THE BEHOLDER (behold)

High technology exhaust after treatment provides the ideal level of applied simplicity and end user **performance to behold.** 

> Certifications U.S. EPA Tier 4 EU Stage IV