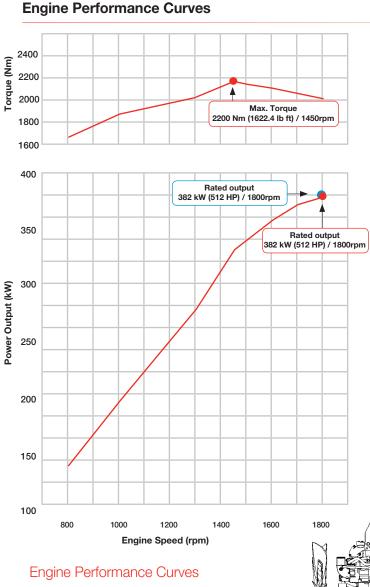

Dependable Power | 512 HP (382 KW) @ 1800 RPM

# FEEL THE POWER (every day)



Refrigeration

Generatu' Paver Asphalt Paver Irrig

5WF

ISUZU

DIESEL

High technology exhaust after treatment provides the ideal level of applied simplicity and end user **performance every day.** 

> Certifications U.S. EPA Tier 4 EU Stage IV

isuzuengines.com

## The Strength to Work Harder.

Performance



#### •6WG1 - Constant Speed

• 6WG1 – Variable Speed

For additional information, please contact your local distributor or visit isuzuengines.com

#### Isuzu Motors America, LLC

46401 Commerce Center Drive Plymouth, Michigan 48170 Phone: 734.582.9470 Fax: 734.455.7581

#### Standard

- Emission Control Device, maintenance free
- DOC & SCR
- Other emission-reducing features, including Cooled EGR, Wastegate Turbocharger
- High pressure Common Rail and Direct Injection
- Electric & self-priming fuel lift pump
- Glow plug starting aid
- 5-year / 5,000-hour warranty
- 500-hour oil drain & service interval

#### Available Options

- Side or bottom drain oil pan
- SAE B Gear Case PTO
- Cooling packages
- Air cleaners
- Meter board and wire harness
- Engine mounting
- Weather and sound-proofing