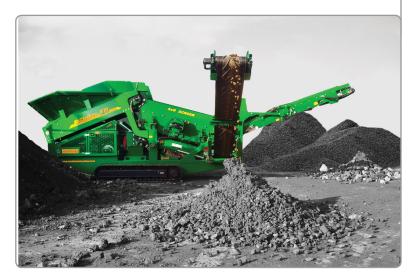

## R70 HIGH PORTABLE DURABLE SCREENER

The McCloskey R70 delivers the versatile, heavy-duty configuration that is expected of the R-Series screeners, but can be transported easily and economically. The R70 is a perfect fit for contractors that require the ability to tackle large numbers of smaller heavy-duty construction, demolition, and remediation projects.

The R70 is built with the durability and screening performance that McCloskey International has built its reputation on, using high-quality components and the innovative McCloskey High Energy Screenbox.

**SCREENBOX** High Energy 4' x 9' screenbox delivers the most aggressive screening action in its class.

HOPPER Direct feed 5.5 Cubic Yard → Hardox® lined hopper equipped with a 48" heavy duty 4 ply belt for heavy duty applications.

LARGE OPEN ENGINE BAY Allows easy access for service for prinimal downtime.

OVERSIZE CONVEYOR Discharging oversize material at 11'-1" (3.38m), the 42" (1050mm) wide 3 ply belt allows for efficient stockpiling.