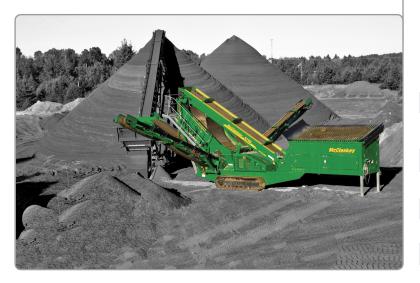

# **S130**

# **HIGH ENERGY SCREENER**

The McCloskey S130 High Energy Screener is used across a wide range of applications, including aggregate, coal, crusher circuits and wood chips. The S130 is renowned for its fine sand screening and is impressing customers worldwide with its production capacities.

With the S130, you get class-leading S-Range features like the aggressive High Energy Screenbox and user-friendly operation. The S130's unique size is designed to meet demands of operators who require significantly more screening capacity than a 10' or 11' screenbox, but may not require the higher capacity of a 20' plant.

### **SCREENBOX**

High Energy 14x5 (4200x1524mm) screenbox provides comparable product capacity with other larger class competitor's models.

## HOPPER 14ft (4267mm) grid opening allows the use of larger loading shovels.

### **48" MAIN CONVEYOR**

48" (1200mm) feed conveyor enables high capacity screening.