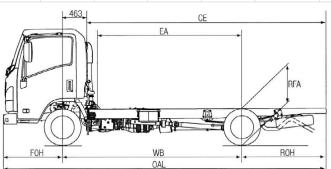

| DIMENSIONS (mm) | *Unladen condition |  |  |  |  |  |  |  |  | Turn Circle (m) |  |
|-----------------|--------------------|--|--|--|--|--|--|--|--|-----------------|--|
|                 |                    |  |  |  |  |  |  |  |  |                 |  |
|                 |                    |  |  |  |  |  |  |  |  |                 |  |
|                 |                    |  |  |  |  |  |  |  |  |                 |  |