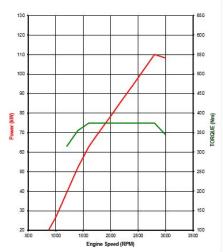

| MODI | EL |  |
|------|----|--|
|      |    |  |
|      |    |  |
|      |    |  |
|      |    |  |

| ENGINE                  |                   |  |
|-------------------------|-------------------|--|
| Engine Model            | Туре              |  |
| Displacement            | Compression Ratio |  |
| Max Power (DIN Nett)    |                   |  |
| Max Torque (DIN Nett)   |                   |  |
| Emission Control System |                   |  |
| Fuel System             |                   |  |
| Air Intake System       |                   |  |