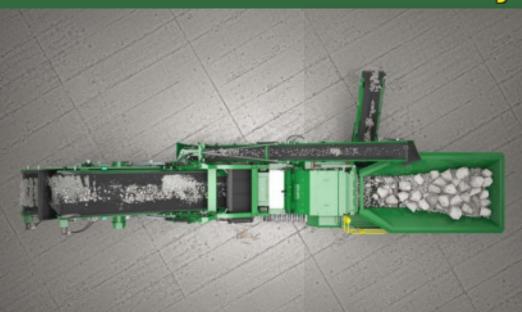

The I4C is in a class of its own, bringing the productivity of an 1125mm (44.3") impactor to a compact footprint for maximum power and maneuverability.

The crusher's design has ease of access in mind, with an excellent layout for operation, maintenance and service.

## TECH SPECS

**Engine** 280kW (375 Hp)

Transport

Height 3.2m (10' 6") Length 15.798m (51' 10")

Width 3.0m (9' 10")

**Rotor** 1050mm (41.3")

Diameter

**Rotor** 1125mm (44.3")

Width

Stockpile 3753mm (12'- 4")

Height (Main)