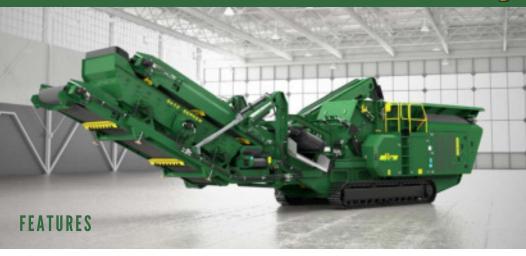

#### **FEATURES**

- Powerful 1050mm (41.3") diameter x 1125mm (44.3") wide Impactor
- Aggressive Blow Bar design with larger contact area for high capacity crushing
- Asymmetric Feeder integrated into single feeder/hopper configuration
- Tough-Flex heavy duty conveyor belt for long lasting performance
- Efficient and simple operation

#### **OPTIONS**

4 Full Height Blow Bars | Grizzly Blanking Plates | Feeder Punch Plate | Gantry and Hoist | Single or Twin Pole Magnet | Wind shifter | Side conveyor Work lights | Refueling pump

3 crush zones with optional 4th strike zone combined with an aggressive blow bar and apron design and a 4 bar variable speed rotor deliver high impact.

The I4C features a 3660mm x 1525mm (12' x 5') two bearing single deck screen box.

Asymmetric feeder and integrated hopper increase throughput.

The I4C boasts flexibility as well; it can convert to a recirculating impactor in just a few hours.