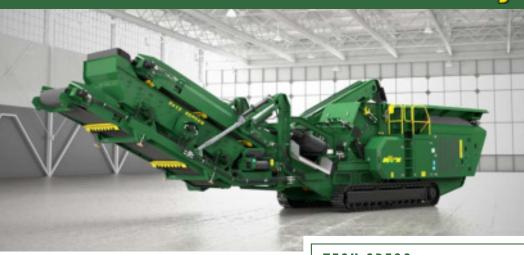

# 14C IMPACT CRUSHER

The perfect solution for projects with small footprints but big requirements.