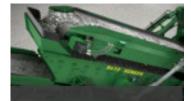

#### **OPTIONS**

4 Full Height Blow Bars | Grizzly Blanking Plates | Feeder Punch Plate | Gantry and Hoist | Single or Twin Pole Magnet | Wind shifter | Side conveyor Work lights | Refueling pump

3 crush zones with optional 4th strike zone combined with an aggressive blow bar and apron design and a 4 bar variable speed rotor deliver high impact.