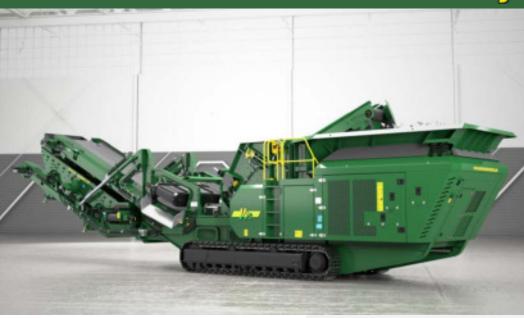

## 14C IMPACT CRUSHER

The McCloskey I4C heavy duty compact impact crusher combines mobility, power and new features to deliver the highest production across applications and materials.

The I4C is in a class of its own, bringing the productivity of an 1125mm (44.3") impactor to a compact footprint for maximum power and maneuverability.

The crusher's design has ease of access in mind, with an excellent layout for operation, maintenance and service.

Advanced clutch technology delivers reduced fuel consumption, and less maintenance while increasing safety and productivity.

With its ease of operation and efficient hydraulics, the I4C heavy duty track mounted crusher is sure to make an impact across a variety of materials and applications.