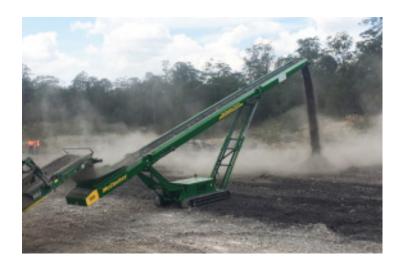

### **HIGH CAPACITY STOCKPILING**

The newly designed TS4080 is McCloskey International's newest addition to the materials handling division. Designed to allow operators to stockpile/transfer material directly from mobile crushing and screening plants it offers the perfect solution to all your material handling needs. It offers the flexibility and mobility needed to ensure that the stockpiling process is as fast and efficient as possible, it eliminates the use of a loader and also the double handling of materials.

#### TRACKED OR WHEELED MOBILITY

For maximum mobility, tracks allow the stacker to be easily moved on its own. 4 meter tracks deliver superior manueverability and stability.

## McCloskey

LARGE HOPPER
The large hopper allows operators to make the most efficient use of the TS4080's high volume capabilities.