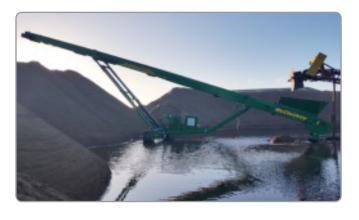

### **HIGHLY MOBILE WHEELED CONVEYOR**

The newly designed WS4080 is McCloskey International's newest addition to the materials handling division. Designed to allow operators to stockpile/transfer material directly from existing McCloskey mobile crushing and screening plants, it offers a low cost solution to all your material handling needs.

It offers the flexibility and mobility needed to ensure that the stockpiling process is as fast and efficient as possible, it eliminates the use of a loader and also the double handling of materials.