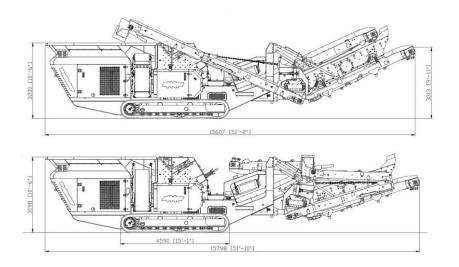

## **TRANSPORT**

Transport Height Transport Length Transport Width Weight 3.2m (10' 6") 15.798m (51' 10") 3.0m (9' 10") 40,880 kg (90,125 lbs)

**Hopper** 

Width 2150mm (84.6") Length 4775mm (188")

Stockpile Heights

 Main Conveyor
 3753mm (12' 4")

 Side Conveyor
 2758mm (9' 1")

 Fines Conveyor
 3013mm (9' 11")

### **I4CR TECH SPECS**

**Engine** 280kW (375 Hp)

Rotor Diameter 1050mm (41.3") Rotor Width 1125mm (44.3")

Screenbox 3660mm x 1525mm

(12' x 5')

**Grizzly Feeder** 

Width 1060mm (41.7") Length 4250mm (167.3")