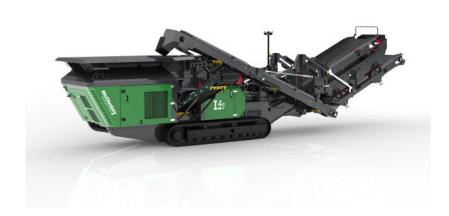

# IACR IMPACT CRUSHER

The McCloskey® I4CR compact recirculating impact crusher combines mobility, power and new features to deliver the highest production across applications and materials.

The I4CR combines the heavy duty impact crushing of the I4C with the versatility of a recirculation system to combine the productivity of an 1125mm (44.3") impactor with screening efficiency - all in a compact and highly mobile footprint for maximum power and maneuverability. The radial conveyor can swing out for additional stockpiling. Like the I4C, the crusher's design has ease of access in mind, with an excellent layout for operation, maintenance and service.