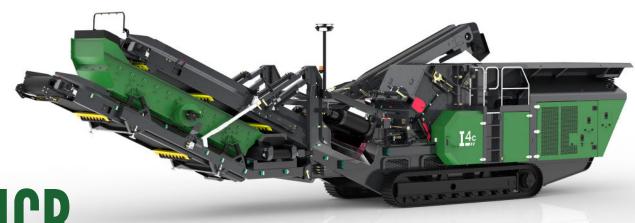

# IACR IMPACT CRUSHER

The McCloskey® I4CR compact recirculating impact crusher combines mobility, power and new features to deliver the highest production across applications and materials.

The I4CR combines the heavy duty impact crushing of the I4C with the versatility of a recirculation system to combine the productivity of an 1125mm (44.3") impactor with screening efficiency - all in a compact and highly mobile footprint for maximum power and maneuverability. The radial conveyor can swing out for additional stockpiling. Like the I4C, the crusher's design has ease of access in mind, with an excellent layout for operation, maintenance and service.

#### **FEATURES**

- Powerful 1050mm (41.3") diameterx 1125mm (44.3") wide Impactor
- Aggressive Blow Bar design with larger contact area for high capacity crushing
- Asymmetric Feeder integrated into single feeder/hopper configuration
- Tough-Flex® heavy duty conveyor belt delivers lasting performance
- √ Chamber Safety Arm for secure access to impact chamber
- √ Simplified Hydraulics and Direct Drive Crusher
- √ Efficient and simple operation