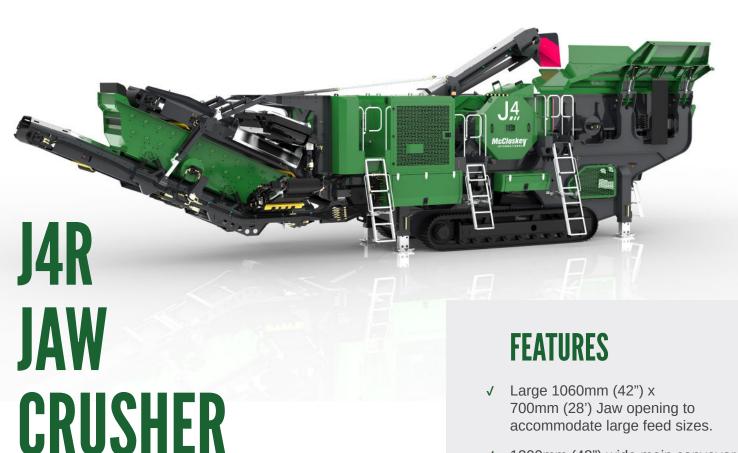

The J4R recirculating jaw crusher combines the productivity of the J4 with the versatility of a full screening and recirculating system, suited particularly to construction and demolition recycling, asphalt recycling, and aggregates.

The large 1060mm (42") x 700mm (28") jaw chamber accommodates large feed sizes, contributing to higher production in material processing. The material path can be enhanced with an optional double deck 1064mm x 2215mm (41.9" x 7' 3") double deck grizzly prescreen under the hopper that, along with the variable speed pan feeder, allows for better sizing of material with a variety of mesh options.

McCloskey engineers have designed the J4R to meet the evolving requirements of today's projects and operations with its 12" DSE Control Panel for high operational performance and reliability and 365 Site Connex telematics, where available.