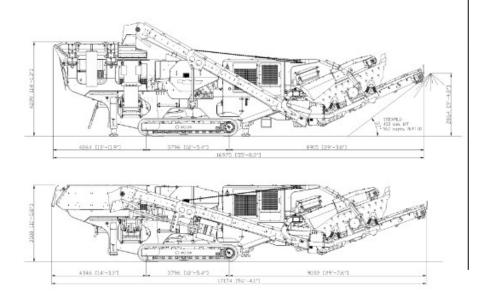

## **TRANSPORT**

Transport Height 3.5m (11' 5.8")
Transport Length 17.17m (56' 4")
Transport Width 3.61m (11' 10")
Weight 56,500kg (106,900 lbs)