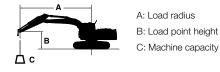

### **MACHINE CAPACITIES**

Notes: 1. Ratings are based on ISO 10567 : 2007.

- 2. Machine capacity does not exceed 75% of tipping load with the machine on firm, level ground or 87% full hydraulic capacity.
- 3. The load point is the center-line of the bucket pivot mounting pin on the arm.
- 4. \*Indicates load limited by hydraulic capacity.
- 5. 0 m = Ground.
- 6. Each machine capacities values are applicable when selecting optional attachment basic piping and hose rupture valve for boom and arm.

To determine lifting capacities, apply "Rating over-side or 360 degrees" machine capacities from the table and deduct weight of installed attachment and quick hitch.

Optional feature may affect machine performance.