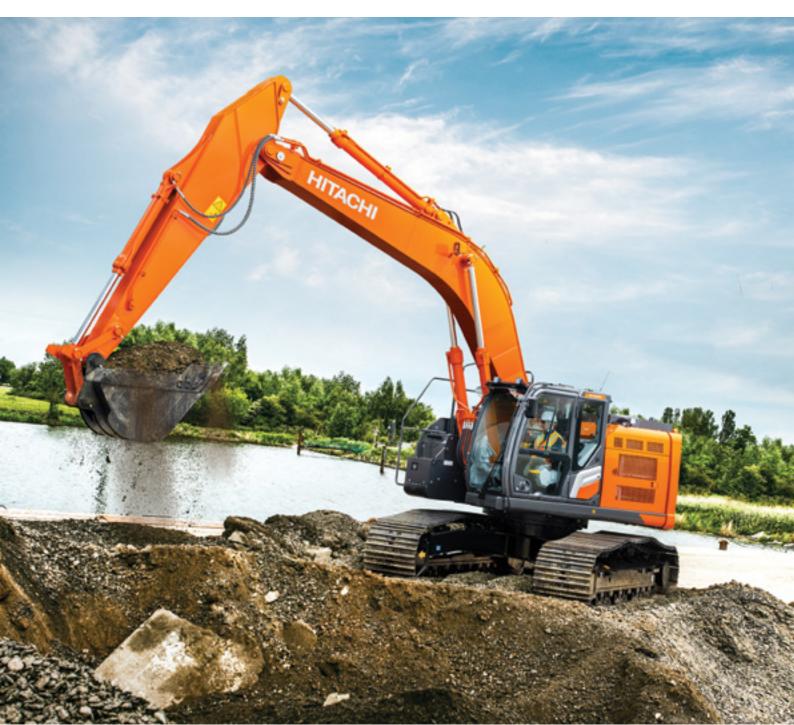

# ZAXIS345uslc

#### HYDRAULIC EXCAVATOR

Model code: ZX345USLC-7H Engine rated power: 197 kW (264 HP) Operating weight: 35 900 – 36 000 kg Bucket ISO heaped: 1.00 – 1.62 m<sup>3</sup>