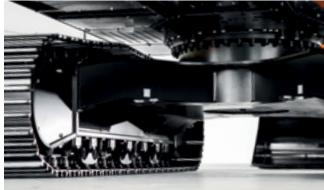

Durable after-treatment system prevents downtime.

Strong X-beam, undercarriage and under covers enhance durability.

Maintenance is easy at ground level.

New layout provides convenient access to all filters.

| UNDERCARRIAGE                                                                                                                                       |                            |  |
|-----------------------------------------------------------------------------------------------------------------------------------------------------|----------------------------|--|
| Tracks                                                                                                                                              |                            |  |
| Heat-treated connecting pins with dirt seals. Hydraulic (grease) track adjusters with shock-absorbing recoil springs.                               |                            |  |
| Numbers of Rolle                                                                                                                                    | ers and Shoes on Each Side |  |
| Upper rollers                                                                                                                                       | 2                          |  |
| Lower rollers                                                                                                                                       | 8                          |  |
| Track shoes                                                                                                                                         | 48                         |  |
| Track guards                                                                                                                                        | 3                          |  |
| Travel Device                                                                                                                                       |                            |  |
| Each track driven by 2-speed axial piston motor. Parking brake is spring-set/hydraulic-released disc type. Automatic transmission system: High-Low. |                            |  |
| Traval appeda                                                                                                                                       | High: 0 to 4.1 km/h        |  |
| Travel speeds                                                                                                                                       | Low: 0 to 2.6 km/h         |  |
| Maximum traction force                                                                                                                              | ion 298 kN                 |  |
| Gradeability                                                                                                                                        | 70% (35 degree) continuous |  |