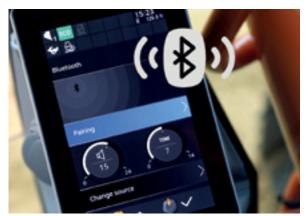

# CONTROL ZONE

Enhanced comfort and safety features are at your fingertips in the refined cab of Zaxis-7 excavators, giving you the power to perform productively, with ease and reduced fatigue.

- 1 Increased sweeping area of wide view wiper enhances visibility in difficult working conditions.
- **2 Air conditioning and audio** are easily controlled via the monitor.
- **3 Low-reflective colour 8" LCD monitor** is easy to view and navigate.
- **USB power supply and smartphone holder** helps you stay connected.
- 5 Drinks holder is easy to detach for cleaning.
- **6** Additional joystick controls for effortless operation.
- **7 Ergonomic design** gives you convenient access to controls
- 8 Bluetooth® for hands-free calls and DAB+ radio for music while you work.

Operation is easy with ergonomically designed controls and switches.

Bluetooth® connection for hands-free calls while you work.