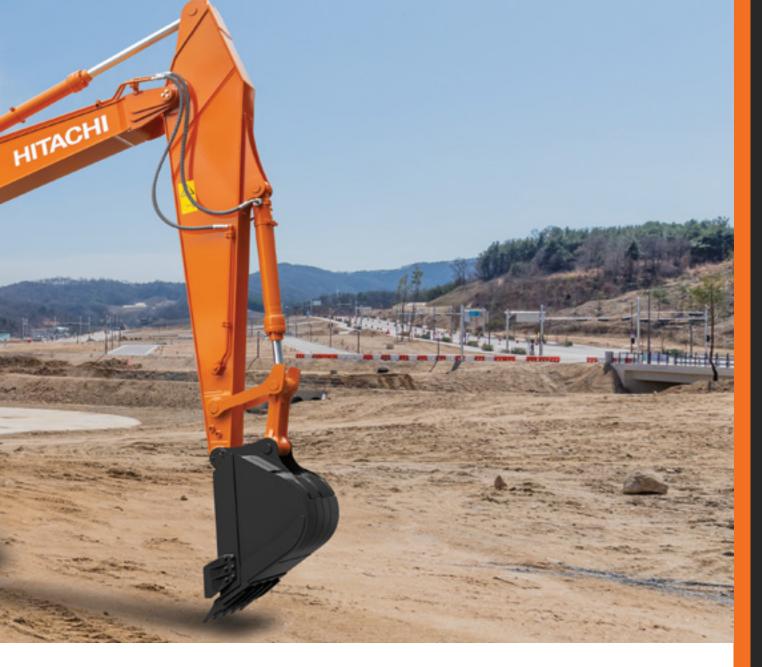

# GET MORE FROM YOUR MACHINE

Designed to work in perfect harmony with your machine, Hitachi preferred durable hydraulic breakers, hydraulic hitches, buckets and Ground Engaging Tools (GET) will increase your profit by maximising productivity and uptime. Manufactured to the same high standards as all Hitachi construction equipment, they offer unrivalled reliability and exceptional performance.

#### **Buckets**

You can increase the versatility of your excavator by choosing the right bucket for the job. For loading light materials or heavy-duty work, Hitachi buckets can be customised to meet your needs. You have a wide range of options to choose from Hitachi supplied buckets with different capacities and widths.