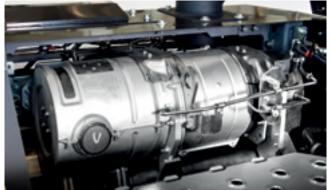

Improved access to components ensures maintenance is quick and easy.

The improved TRIAS II hydraulic system reduces fuel consumption and increases efficiency.

The ECO gauge on the monitor indicates how to lower fuel consumption and reduce costs.

As a result, a wide range of durable new components have been fitted to the latest Stage-IV compliant machines – even down to the detail of the rigidity of the door hinges. Now standard on our Zaxis-7 range are hydraulic and engine oil monitoring sensors that help to reduce downtime and running costs.