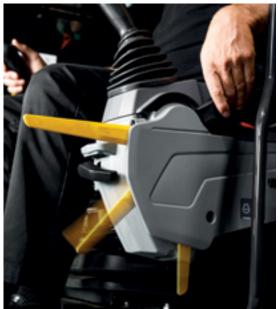

Attention to detail is also fundamental to a safe working environment – and the repositioning of the pilot shutoff lever is a perfect example. It is now within easy reach to prevent any unintentional actions.

The pilot shutoff lever offers enhanced safety in the cab.

Choose between different image layouts to suit your working environment.

LED work lights improve visibility in challenging conditions.