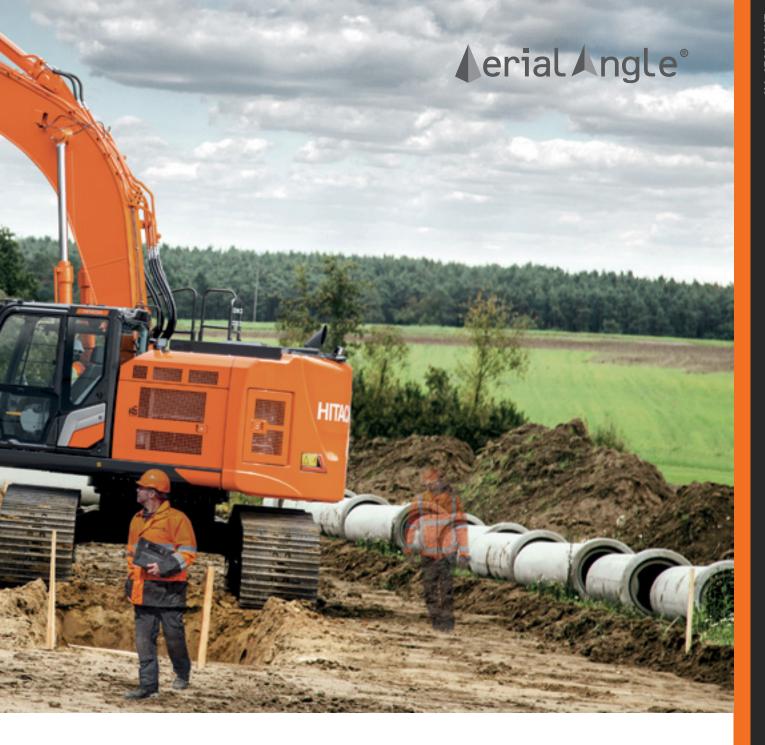

Your ability to work safely is vital, not only for your own wellbeing, but also for the successful completion of any project. To protect yourself and your machine from potential hazards, the new Hitachi Zaxis-7 excavators give you a superior view of your surroundings, so you can see the job site from all angles.

The visibility you enjoy from the cab includes an exceptional 270-degree bird's-eye view with the Aerial Angle® camera system. You can choose from six image options to view the machine's immediate environment, which enables you to control your own safety – as well as that of those around you.