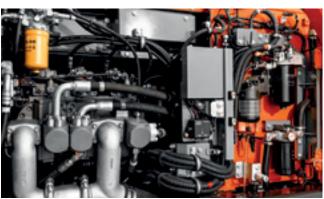

Improved access to components ensures maintenance is quick and easy.

The improved TRIAS II hydraulic system reduces fuel consumption and increases efficiency.

The ECO gauge on the monitor indicates how to lower fuel consumption and reduce costs.

As a result, a wide range of durable new components have been fitted to the latest Stage-IV compliant machines – even down to the detail of the rigidity of the door hinges. Now standard on our Zaxis-7 range are hydraulic and engine oil monitoring sensors that help to reduce downtime and running costs.

Downtime is prevented by the durable after-treatment system, and also minimised by the priority given to easy maintenance and cleaning – saving you time and money. Peace of mind comes from such features as the two-way disconnect switch. This makes it possible to shut down power without resetting data on the monitor and prevents the battery from discharging during welding.