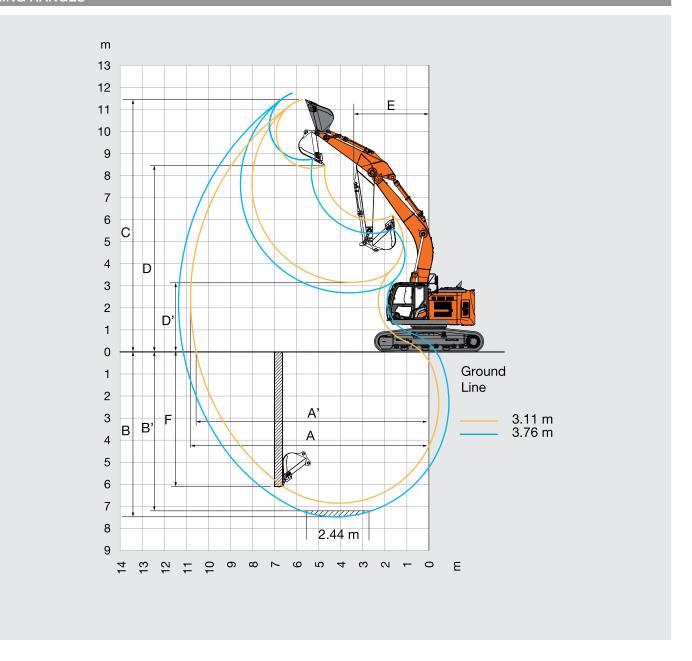

#### WORKING RANGES

Unit: mm

|                                        | Monoble | ock boom |
|----------------------------------------|---------|----------|
| Arm length                             | 3.11 m  | 3.76 m   |
| A Max. digging reach                   | 10 900  | 11 460   |
| A' Max. digging reach (on ground)      | 10 640  | 11 220   |
| B Max. digging depth                   | 6 920   | 7 570    |
| B' Max. digging depth for 2.44 m level | 6 740   | 7 410    |
| C Max. cutting height                  | 11 410  | 11 690   |
| D Max. dumping height                  | 8 380   | 8 670    |
| D' Min. dumping height                 | 3 440   | 2 780    |
| E Min. swing radius                    | 3 400   | 3 390    |
| F Max. vertical wall digging depth     | 6 140   | 6 710    |

Excluding track shoe lug