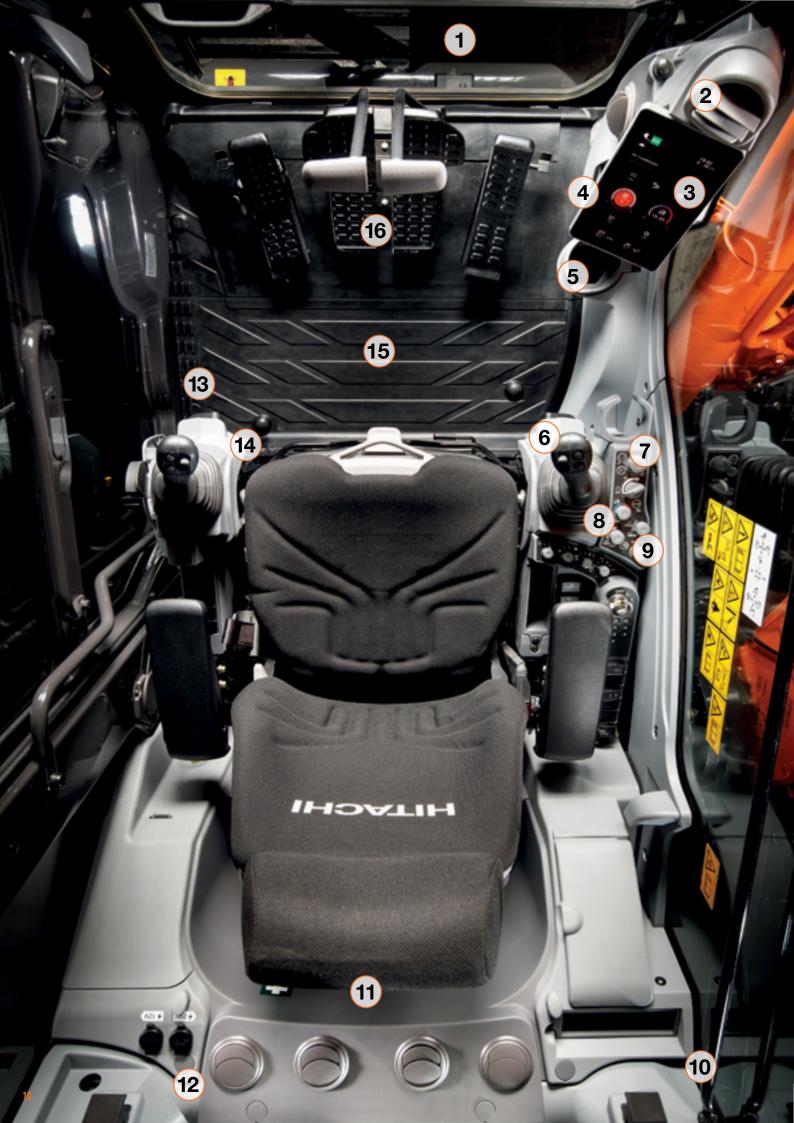

# CONTROL ZONE

Enhanced comfort and safety features are at your fingertips in the refined cab of Zaxis-7 excavators, giving you the power to perform productively, with ease and reduced fatigue.

- 1 Increased sweeping area of wide view wiper enhances visibility in difficult working conditions.
- **2 Air conditioning and audio** are easily controlled via the monitor.
- **3 Low-reflective colour 8" LCD monitor** is easy to view and navigate.
- **USB power supply and smartphone holder** helps you stay connected.
- 5 Drinks holder is easy to detach for cleaning.
- **6** Additional joystick controls for effortless operation.
- **7 Ergonomic design** gives you convenient access to controls
- 8 Bluetooth® for hands-free calls and DAB+ radio for music while you work.

- Multifunctional control panel makes operation easier.
- Improved sound isolation makes this one of the quietest cabs in the market.
- User-friendly storage space keeps your workspace tidy and clutter-free.
- 12v and 24v outlets for your electrical devices.
- **One-touch adjustment lever for console** so you can work comfortably in the optimum position.
- **14 Integrated console and seat suspension** gives a greater sense of control and helps to reduce fatigue.
- **15 Increased legroom** creates a more spacious cab.
- (16) Optimal pedal layout helps to reduce fatigue.