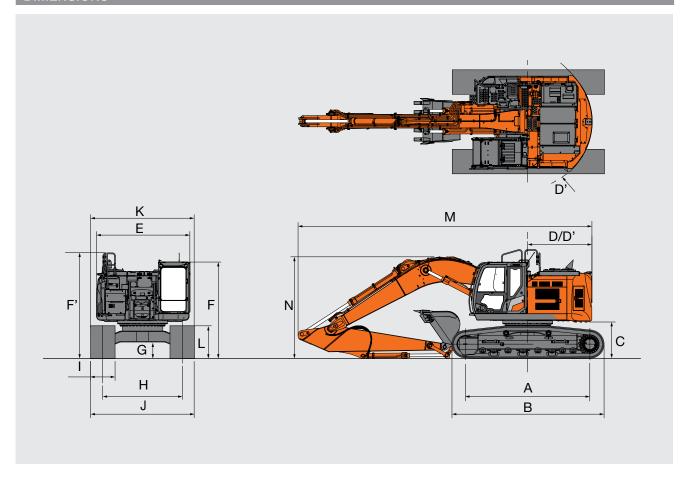

#### DIMENSIONS

Unit: mm

|    |                                        | Monoblock boom |
|----|----------------------------------------|----------------|
| Α  | Distance between tumblers              | 4 050          |
| В  | Undercarriage length                   | 4 940          |
| *C | Counterweight clearance                | 1 160          |
| D  | Rear-end swing radius                  | 2 090          |
| D' | Rear-end length                        | 2 090          |
| Е  | Overall width of upperstructure        | 3 050          |
| F  | Overall height of cab                  | 3 150          |
| F' | Overall height of handrail             | 3 560          |
| *G | Min. ground clearance                  | 510            |
| Н  | Track gauge                            | 2 590          |
| 1  | Track shoe width                       | G 600          |
| J  | Undercarriage width                    | 3 190          |
| K  | Overall width                          | 3 190          |
| *L | Track height with triple grouser shoes | 1 070          |
|    | Overall length                         |                |
| M  | With Arm 3.11 m                        | 9 960          |
|    | With Arm 3.76 m                        | 10 020         |
|    | Overall height of boom                 |                |
| N  | With Arm 3.11 m                        | 3 380          |
|    | With Arm 3.76 m                        | 3 420          |