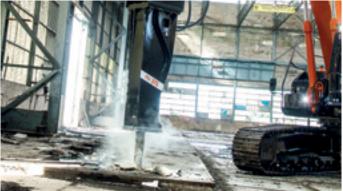

#### **Breakers**

High-performance hydraulic breakers – approved by Hitachi – are perfectly suited to medium excavators. They are easy to maintain and user-friendly, and their high-quality materials ensure a long lifetime. This means reduced maintenance costs, fewer replacement parts and minimal downtime.

Attachments can be customised to suit the application.

Breakers are lightweight with high impact energy.

Hitachi GET include teeth and reliable adapters to ensure a precise fit. \*Not available in all markets