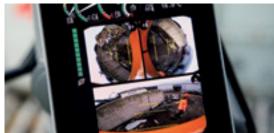

The expanded cab interior provides a more comfortable working environment.

Integrated console and seat suspension gives a greater sense of control, and helps to reduce fatigue.

Visibility of the job site is excellent thanks to the Aerial Angle® camera system and new LCD monitor.

The visibility you enjoy from the cab includes an exceptional 270-degree bird's-eye view with the Aerial Angle® camera system. You can choose from six image options to view the machine's immediate environment, which enables you to control your own safety – as well as that of those around you.